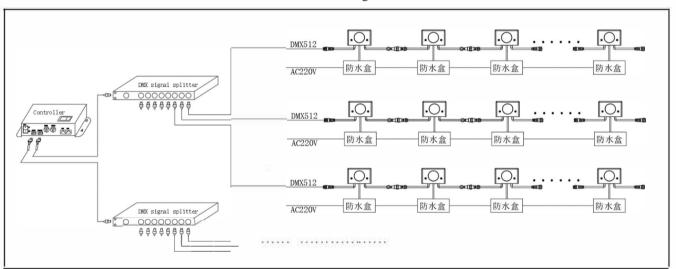

# 5. Lighting connection mode

## (Attached Figure 2)

#### Note:

The wire connection shall use IP65 and the upper waterproof junction box, and the waterproof connector of the junction box shall match the lamp lead

Licensed by "WAC" trademark holder - WAC LIGHTING, USA