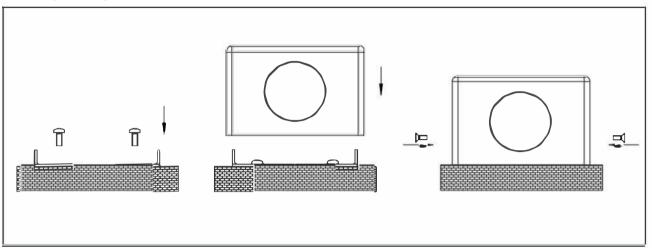

# 4. Installation method

- 1.Place the luminaire bracket on the mounting surface and lock it with M5 expansion screws.
- 2) Clamp the lamp into the bracket, and lock it with M4 screws on both sides.