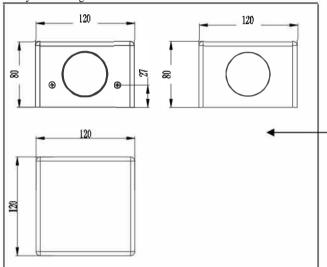

## **Product Model:**

This installation instruction applies to thousands of LED cross lights.

## Installation method and steps:

- 1. This lamp is fixed with the mounting surface by stainless steel screws.
- 2. The power cable leading from the lamp: the brown line indicates the power supply AC220V L, the blue line indicates the power supply AC220V N, and the yellow and green line indicates FG.